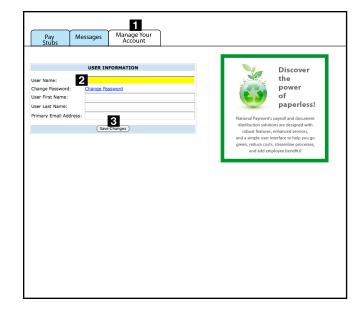

### **Changing a Login ID**

- Once logged into your account, click on the Manage Your Account tab 1.
- 2. Enter your new login ID in the User Name field 2.
- 3. After you have entered you new login ID in the User Name field, click the save changes button 3 to finish.