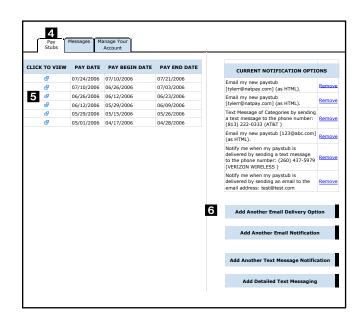

#### **Setting Up Notification Options**

Click on the Pay Stubs tab 4. On the right side of the screen, select the appropriate bar
 to setup email or text message notifications.

|           | G-IN TO THE DOCULIVERY SYSTEM.                                                       |
|-----------|--------------------------------------------------------------------------------------|
| User ID:  | User ID help information will appear here when you visit the url noted in step one.  |
| Password: | Password help information will appear here when you visit the url noted in step one. |
|           | Log In                                                                               |