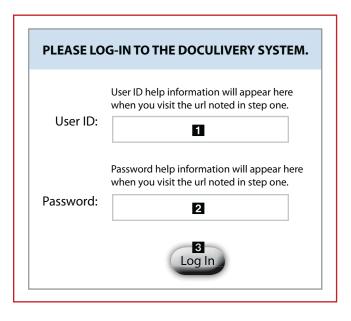

## **Getting Started**

1. Point your internet browser to the following url:

www.doculivery.com/rossville

2. Enter your User ID.

Your USER ID is:

Is "RCSD" and your employee id.

3. Enter your Password. 2

Your PASSWORD is:

"1234"

- 4. Click the Log In button.
- 5. Once logged in, you will see the main screen which is organized by tabs. Click on the Pay Stubs tab 4 to see a list of all pay dates for which you have a pay stub. To see the entire pay stub for a particular date click on the view icon in the Click To View column on the left side of the screen. 5