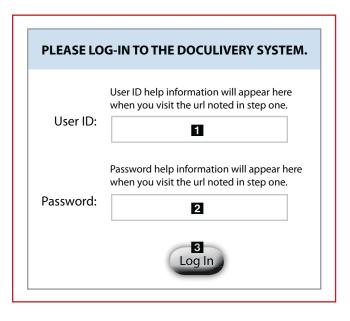

## **Getting Started**

1. Point your internet browser to the following url:

www,doculivery.com/dmsec

2. Enter your User ID.

Your USER ID is:

"DMSEC" plus your Employee ID number.

3. Enter your Password. 2

Your PASSWORD is:

The last four digits of your social security number.

- 4. Click the Log In button.
- 5. Once logged in, you will see the main screen which is organized by tabs. Click on the Pay Stubs tab 4 to see a list of all pay dates for which you have a pay stub. To see the entire pay stub for a particular date click on the view icon in the Click To View column on the left side of the screen. 5