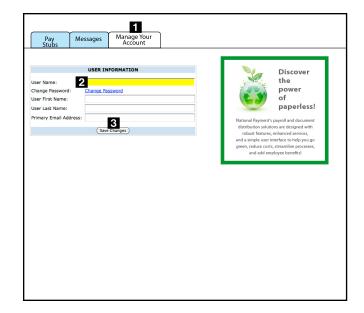

### **Changing a Login ID**

- Once logged into your account, click on the Manage Your Account tab 1.
- 2. Enter your new login ID in the User Name field 2.
- After you have entered you new login ID in the User Name field, click the save changes button 3 to finish.