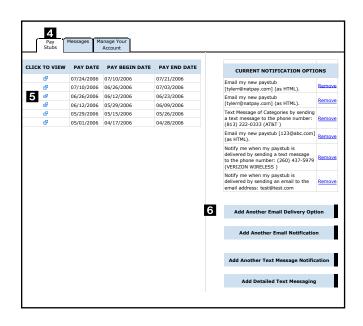

### **Setting Up Notification Options**

Click on the Pay Stubs tab 4. On the right side of the screen, select the appropriate bar
 to setup email or text message notifications.

| User ID:  | User ID help information will appear here when you visit the url noted in step one.  |
|-----------|--------------------------------------------------------------------------------------|
| Password: | Password help information will appear here when you visit the url noted in step one. |
|           | Log In                                                                               |

### **Changing a Login ID**

- Once logged into your account, click on the Manage Your Account tab 1.
- 2. Enter your new login ID in the User Name field 2.
- After you have entered you new login ID in the User Name field, click the save changes button 3 to finish.