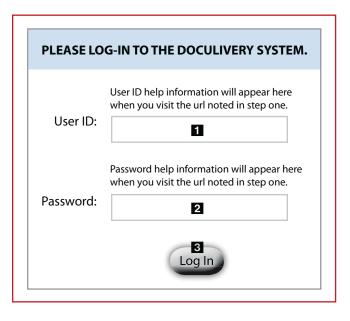

## **Getting Started**

1. Point your internet browser to the following url:

www.doculivery.com/acsc

2. Enter your User ID.

Your USER ID is:

"ACSC" plus your Employee ID number.

3. Enter your Password. 2

Your PASSWORD is:

The last four digits of your social security number.

- 4. Click the Log In button.
- 5. Once logged in, you will see the main screen which is organized by tabs. Click on the Pay Stubs tab 4 to see a list of all pay dates for which you have a pay stub. To see the entire pay stub for a particular date click on the view icon in the Click To View column on the left side of the screen. 5