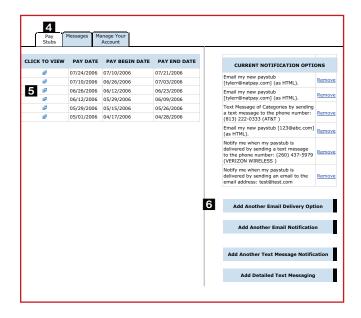

- 4. Click the Log In button. 3
- 5. Once logged in, you will see the main screen which is organized by tabs. Click on the Pay Stubs tab 4 to see a list of all pay dates for which you have a pay stub. To see the entire pay stub for a particular date click on the view icon in the Click To View column on the left side of the screen.

## **Setting Up Notification Options**

Click on the Pay Stubs tab 4. On the right side of the screen, select the appropriate bar
to setup email or text message notifications.