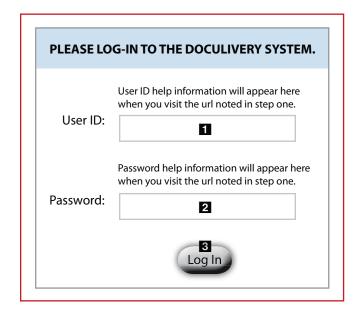

## **Getting Started**

| 1. | Point your internet browser to the following ur | 1: |
|----|-------------------------------------------------|----|
|    |                                                 |    |

| 2 | Enter your | User ID | П |
|---|------------|---------|---|

www.Doculivery.com/WSC

Your USER ID is:

WSC plus your Employee ID Number

3. Enter your Password. 2

Your PASSWORD is:

The last four digits of your SSN

- 4. Click the Log In button. 3
- 5. Once logged in, you will see the main screen which is organized by tabs. Click on the Pay Stubs tab 4 to see a list of all pay dates for which you have a pay stub. To see the entire pay stub for a particular date click on the view icon in the Click To View column on the left side of the screen.