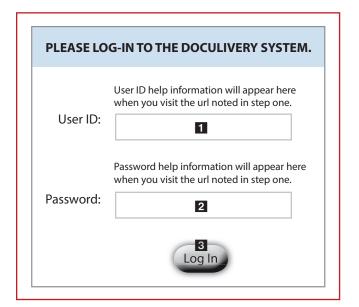

## **Getting Started**

1. Please log in to:

www. Doculivery. com/TLSC

2. Enter your User ID. 1

Your USER ID is:

TLSC plus your Employee ID.

3. Enter your initial Password. 2
You will be required to change your password upon initial log in.

Your initial PASSWORD is:

The last four digits of your SSN.

- 4. Click the Log In button. 3
- Once you have logged in and changed your password, please make a note of your new password for future reference.
- 6. Once logged in, you will see the main screen which is organized by tabs. Click on the Pay Stubs tab 4 to see a list of all pay dates for which you have a pay stub. To see the entire pay stub for a particular date click on the view icon in the Click To View column on the left side of the screen.