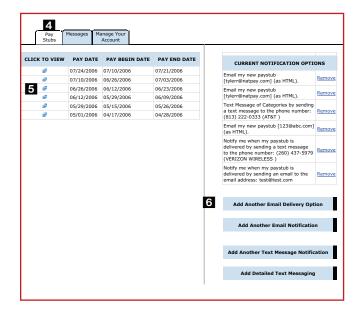

Your PASSWORD is:

The last four digits of your social security number.

- 4. Click the Log In button. 3
- 5. Once logged in, you will see the main screen which is organized by tabs. Click on the Pay Stubs tab 4 to see a list of all pay dates for which you have a pay stub. To see the entire pay stub for a particular date click on the view icon in the Click To View column on the left side of the screen.

## **Setting Up Notification Options**

Click on the Pay Stubs tab 4. On the right side of the screen, select the appropriate bar
to setup email or text message notifications.