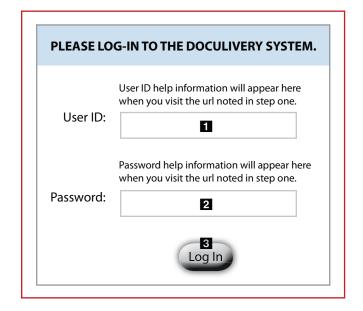

## **Getting Started**

 Point your internet browser to the following url: www.doculivery.com/swshelby

2. Enter your User ID. 1

Your USER ID is:

SWSHELBY plus your employee id number.

3. Enter your Password. 2

Your PASSWORD is:

The last four digits of your social security number.

- 4. Click the Log In button. 3
- 5. Once logged in, you will see the main screen which is organized by tabs. Click on the Pay Stubs tab 4 to see a list of all pay dates for which you have a pay stub. To see the entire pay stub for a particular date click on the view icon in the Click To View column on the left side of the screen.