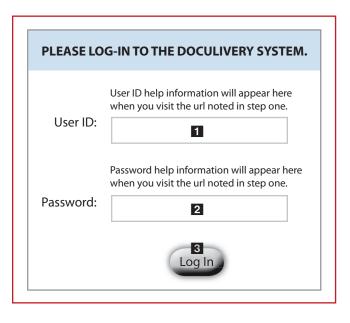

## **Getting Started**

1. Point your internet browser to the following url:

www.Doculivery.com/NorthPosey

2. Enter your User ID. 1

Your USER ID is:

your SSN.

3. Enter your Password. 2

Your PASSWORD is:

1234

- 4. Click the Log In button. 3
- 5. Once logged in, you will see the main screen which is organized by tabs. Click on the Pay Stubs tab 4 to see a list of all pay dates for which you have a pay stub. To see the entire pay stub for a particular date click on the view icon in the Click To View column on the left side of the screen. 5