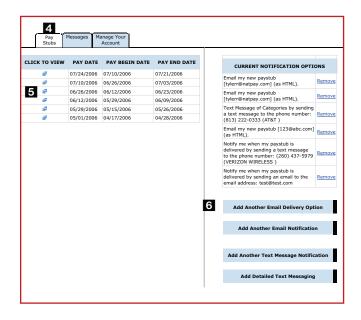

Your USER ID is:

MGSD plus your Employee ID

www.Doculivery.com/MGSD

3. Enter your Password. 2

Your PASSWORD is:

The last four digits of your SSN

- 4. Click the Log In button. 3
- 5. Once logged in, you will see the main screen which is organized by tabs. Click on the Pay Stubs tab 4 to see a list of all pay dates for which you have a pay stub. To see the entire pay stub for a particular date click on the view icon in the Click To View column on the left side of the screen.

## **Setting Up Notification Options**

Click on the Pay Stubs tab 4. On the right side of the screen, select the appropriate bar
to setup email or text message notifications.