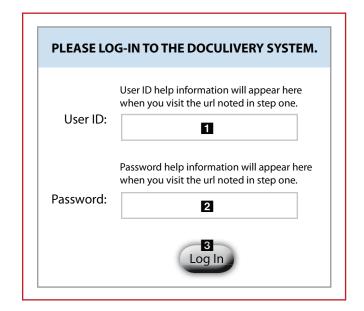

## **Getting Started**

| 1. | Point your internet browser to the following url |
|----|--------------------------------------------------|
|    |                                                  |

| 2 | Enter your | User ID | П |
|---|------------|---------|---|

Your USER ID is:

MGSD plus your Employee ID

www.Doculivery.com/MGSD

3. Enter your Password. 2

Your PASSWORD is:

The last four digits of your SSN

- 4. Click the Log In button. 3
- 5. Once logged in, you will see the main screen which is organized by tabs. Click on the Pay Stubs tab 4 to see a list of all pay dates for which you have a pay stub. To see the entire pay stub for a particular date click on the view icon in the Click To View column on the left side of the screen.