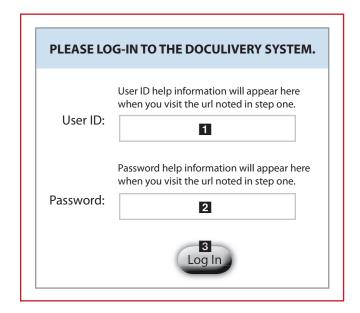

2. Enter your User ID. 1

Your USER ID is:

Jeeps plus your Employee ID

3. Enter your Password. 2

Your PASSWORD is:

The last four digits of your SSN.

- 4. Click the Log In button. 3
- 5. Once logged in, you will see the main screen which is organized by tabs. Click on the Pay Stubs tab 4 to see a list of all pay dates for which you have a pay stub. To see the entire pay stub for a particular date click on the view icon in the Click To View column on the left side of the screen.