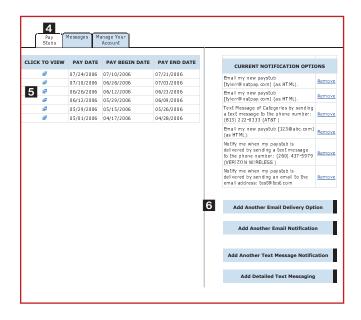

2. Enter your User ID. 1

Your USER ID is:

Jeeps plus your Employee ID

3. Enter your Password. 2

Your PASSWORD is:

The last four digits of your SSN.

- 4. Click the Log In button. 3
- 5. Once logged in, you will see the main screen which is organized by tabs. Click on the Pay Stubs tab 4 to see a list of all pay dates for which you have a pay stub. To see the entire pay stub for a particular date click on the view icon in the Click To View column on the left side of the screen.

## **Setting Up Notification Options**

Click on the Pay Stubs tab 4. On the right side of the screen, select the appropriate bar
to setup email or text message notifications.