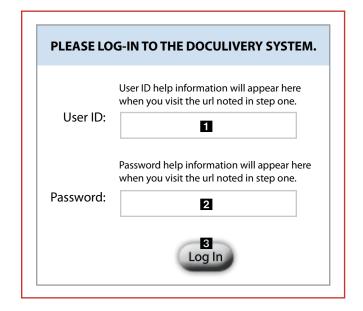

## **Getting Started**

1. Point your internet browser to the following url:

www.doculivery.com/GKB

2. Enter your User ID. 1

Your USER ID is:

GKB plus your Employee ID number DO NOT enter the numbers after the decimal

3. Enter your Password. 2

Your PASSWORD is:

The last four digits of your SSN

- 4. Click the Log In button. 3
- 5. Once logged in, you will see the main screen which is organized by tabs. Click on the Pay Stubs tab 4 to see a list of all pay dates for which you have a pay stub. To see the entire pay stub for a particular date click on the view icon in the Click To View column on the left side of the screen.