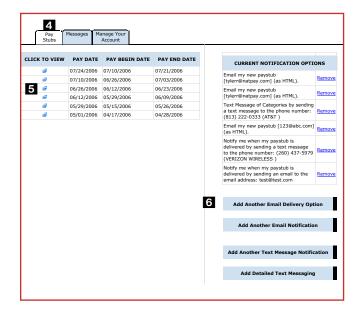

3. Enter your Password. 2

Your PASSWORD is:

The last four digits of your SSN

- 4. Click the Log In button. 3
- 5. Once logged in, you will see the main screen which is organized by tabs. Click on the Pay Stubs tab 4 to see a list of all pay dates for which you have a pay stub. To see the entire pay stub for a particular date click on the view icon in the Click To View column on the left side of the screen.

## **Setting Up Notification Options**

Click on the Pay Stubs tab 4. On the right side of the screen, select the appropriate bar
to setup email or text message notifications.