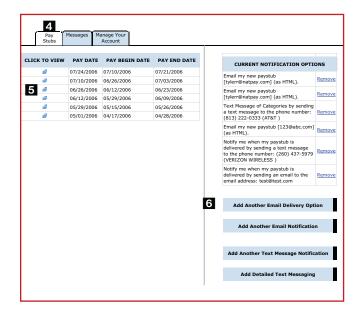

2. Enter your User ID. 1

Your USER ID is:

"CSC" plus your Employee ID number.

3. Enter your Password. 2

Your PASSWORD is:

The last four digits of your SSN.

- 4. Click the Log In button. 3
- 5. Once logged in, you will see the main screen which is organized by tabs. Click on the Pay Stubs tab 4 to see a list of all pay dates for which you have a pay stub. To see the entire pay stub for a particular date click on the view icon in the Click To View column on the left side of the screen.

## **Setting Up Notification Options**

Click on the Pay Stubs tab 4. On the right side of the screen, select the appropriate bar
to setup email or text message notifications.