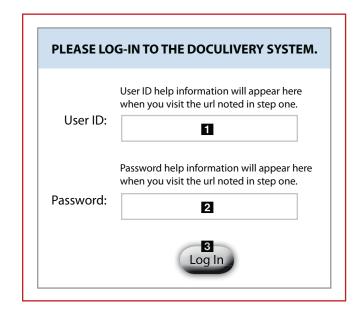

2. Enter your User ID. 1

Your USER ID is:

"CSC" plus your Employee ID number.

3. Enter your Password. 2

Your PASSWORD is:

The last four digits of your SSN.

- 4. Click the Log In button. 3
- 5. Once logged in, you will see the main screen which is organized by tabs. Click on the Pay Stubs tab 4 to see a list of all pay dates for which you have a pay stub. To see the entire pay stub for a particular date click on the view icon in the Click To View column on the left side of the screen.