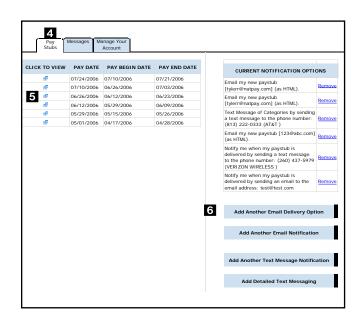

Your initial PASSWORD is:

Your first name and the last four digits of your Social Security Number.

- 4. Click the Log In button. 3
- Once you have logged in and changed your password, please make a note of your new password for future reference.
- 6. Once logged in, you will see the main screen which is organized by tabs. Click on the Pay Stubs tab 4 to see a list of all pay dates for which you have a pay stub. To see the entire pay stub for a particular date click on the view icon in the Click To View column on the left side of the screen.

#### **Setting Up Notification Options**

Click on the Pay Stubs tab 4. On the right side of the screen, select the appropriate bar
 to setup email or text message notifications.

| PLEASE LO | G-IN TO THE DOCULIVERY SYSTEM                                                        |
|-----------|--------------------------------------------------------------------------------------|
| User ID:  | User ID help information will appear here when you visit the url noted in step one.  |
| Password: | Password help information will appear here when you visit the url noted in step one. |
|           | 3                                                                                    |