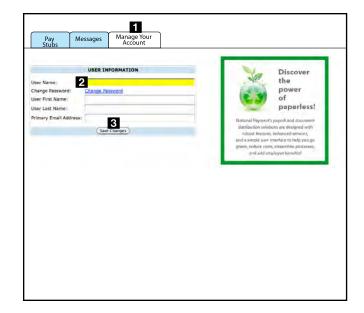

### **Changing a Login ID**

- Once logged into your account, click on the Manage Your Account tab 11.
- 2. Enter your new login ID in the User Name field 2.
- 3. After you have entered you new login ID in the User Name field, click the save changes button 3 to finish.